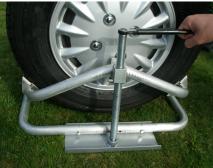

## THINK RFAD

This Aluminium Leveller is designed for use with both caravans and motorhomes (13" - 16" wheels) It is made from lightweight aluminium and comes complete with an extra strong 15mm bar and ratchet (comes complete with carry case)

Because of tyre compression and suspension compression, should you wish to measure the lift, we recommend to measure from the ground to the caravan wheel arch.

3. Slide Aluminium Leveller underneath caravan wheel. Centre pads on tyre.

4. Use ratchet to adjust the leveller to desired height.

(can lift 1000kg per wheel)

Spares parts available from Milenco. Please email enquiries@milenco.com or call 01908 220 102

1. Remove leveller from bag.