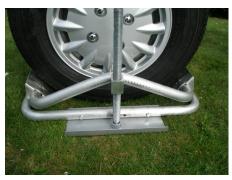

4. Use ratchet to adjust the leveller to desired height.

(can lift 1000kg per wheel)

Spares parts available from Milenco. Please email enquiries@milenco.com or call 01908 220 102

1. Remove leveller from bag.