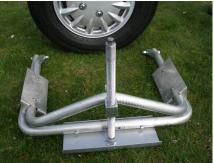

Because of tyre compression and suspension compression, should you wish to measure the lift, we recommend to measure from the ground to the caravan wheel arch.

3. Slide Aluminium Leveller underneath caravan wheel. Centre pads on tyre.