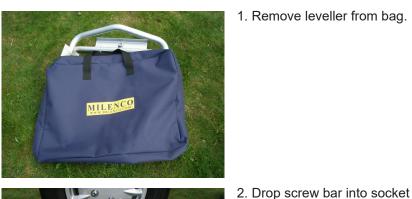

4. Use ratchet to adjust the leveller to desired height.

(can lift 1000kg per wheel)

Spares parts available from Milenco. Please email enquiries@milenco.com or call 01908 220 102

1. Remove leveller from bag.