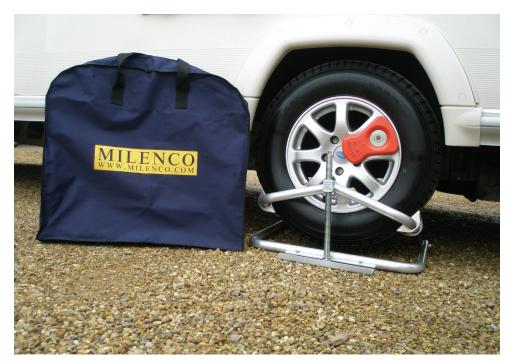

## 2776 Aluminium Leveller

## THINK RFAD

This Aluminium Leveller is designed for use with both caravans and motorhomes (13" - 16" wheels) It is made from lightweight aluminium and comes complete with an extra strong 15mm bar and ratchet (comes complete with carry case)

Approximate Dimensions: 20cm High x 24.5cm Width x 81cm Length

Maximum lift height: This is variable subject to wheel size, ground condition, vehicle weight, suspension compression, tyre deflection, etc. Approximately 15cm