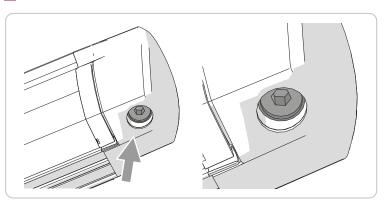

# MAGNETIC CATCH

| Description           | Awning lenght<br>A | Canopy length<br>B | Extension<br>C | Shade<br>surface | Weight | Item No.  | EAN Code      |
|-----------------------|--------------------|--------------------|----------------|------------------|--------|-----------|---------------|
| F43van 270 Deep Black | 270cm              | 257cm              | 225cm          | 6,9m²            | 19,0kg | 08833A01R | 8004815452568 |
| F43van 300 Deep Black | 310cm              | 287cm              | 250cm          | 8,9m²            | 21,5kg | 08833B01R | 8004815452575 |