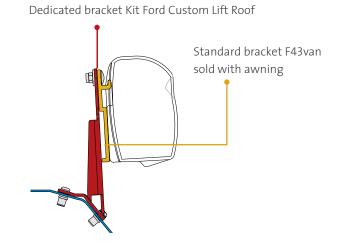

#### BRACKET INSTALLATION

The F43van awning comes standard with the corresponding brackets (in yellow).

The optional vehicle-specific brackets (in red) match the bracket in the awning.