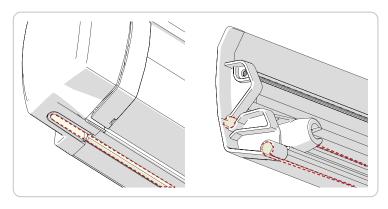

---|--------|-----------|---------------|
| F43van 270 Deep Black | 270cm              | 257cm              | 225cm          | 6,9m²            | 19,0kg | 08833A01R | 8004815452568 |
| F43van 300 Deep Black | 310cm              | 287cm              | 250cm          | 8,9m²            | 21,5kg | 08833B01R | 8004815452575 |

# + ACCESSORIES

- Room Van Premium
- Blocker Pro 260 Van
- Blocker
- Sun View XL 100/260
- Side Block
- Shade Sun ViewRafter Led Van
- Tie Down
  - Patio-Mat / Light
  - Kit Led Strip Awning F43van
- Kit Awning Pegs
- Kit Awning Plate
- Kit Awning Hangers
- Kit Rain Guard

#### BRACKET INSTALLATION

The F43van awning comes standard with the corresponding brackets (in yellow).

The optional vehicle-specific brackets (in red) match the bracket in the awning.



## GUIDE



## LED PREDISPOSITION