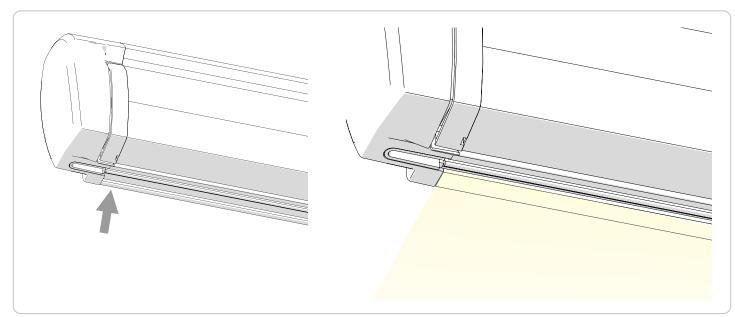

---------------|
| F43van 270 Deep Black | 270cm              | 257cm              | 225cm          | 6,9m²            | 19,0kg | 08833A01R | 8004815452568 |
| F43van 300 Deep Black | 310cm              | 287cm              | 250cm          | 8,9m²            | 21,5kg | 08833B01R | 8004815452575 |

# + ACCESSORIES

- Room Van Premium
- Blocker Pro 260 Van
- Blocker
- Sun View XL 100/260
- Side Block
- Shade Sun ViewRafter Led Van
- Tie Down
  - Patio-Mat / Light
  - Kit Led Strip Awning F43van
- Kit Awning Pegs
- Kit Awning Plate
- Kit Awning Hangers
- Kit Rain Guard

#### BRACKET INSTALLATION

The F43van awning comes standard with the corresponding brackets (in yellow).

The optional vehicle-specific brackets (in red) match the bracket in the awning.



## GUIDE



## LED PREDISPOSITION